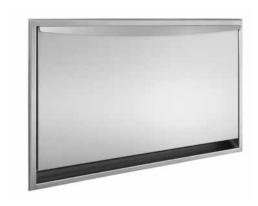

## Nappy changer in stainless steel

- Full metal housing in robust, easy-toclean stainless steel AISI 304, satin finished. Handle strip with glossy surface IIID, all corners fully welded.
- Fold down table easy to open and close with assistance from a maintenance free, pneumatic cylinder.
- Table surface made of grey Polypropylene, molded, without any visible fixtures, changeable.
- Supporting weight up to 15 kg.
- TÜV proved and certified.
- Easy to clean due to optimum accessibility.
- Simple mounting: insert in wall opening and secure in place; for installation in lightweight partition walls, create opening and provide some means of securing at the sides.
- Recess dimensions 902 x 568 x 110 mm
- Also available on request with other surfaces.

## Suggested text for specifications:

Nappy changer in stainless steel AISI 304 for flush-mounting, satin finished and glossy surface IIID. Table surface to foldout, molded made of Polypropylene. Supporting weight up to 15 kg. TÜV certified.