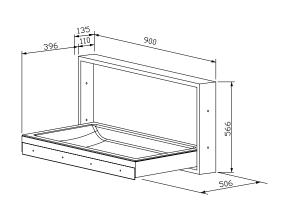

## Nappy changer in stainless steel

- Full metal housing in robust, easy-toclean stainless steel AISI 304, satin finished. Handle strip with glossy surface IIID, all corners fully welded.
- Fold down table easy to open and close with assistance from a maintenance free, pneumatic cylinder.
- Table surface made of grey Polypropylene, molded, without any visible fixtures, changeable.
- Supporting weight up to 15 kg.
- TÜV proved and certified.
- Easy to clean due to optimum accessibility.
- Simple mounting: insert in wall opening and secure in place; for installation in lightweight partition walls, create opening and provide some means of securing at the sides.
- Recess dimensions 902 x 568 x 110 mm
- Also available on request with other surfaces.

Dimensions 900 x 566 x 135 mm; includes mounting components.

Article No. WP 2010